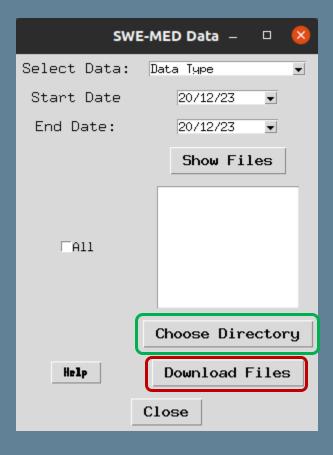

### Getting Started

**Choose Directory** button will open a window where you can choose where to save

the downloaded files:

**Download Files** will prompt an error message when clicked without any file selected: