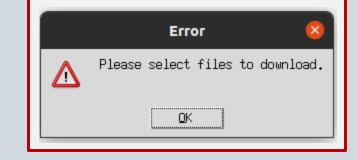

### Getting Started

**Choose Directory** button will open a window where you can choose where to save

the downloaded files:

**Download Files** will prompt an error message when clicked without any file selected: