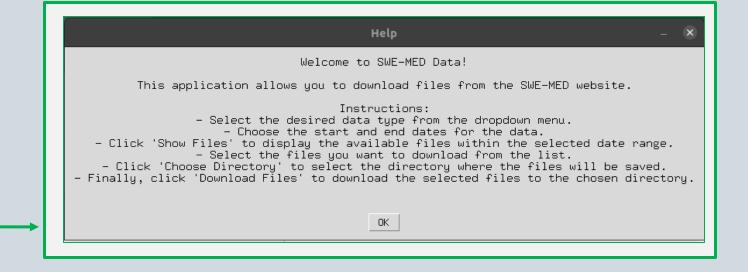

#### Getting Started

Click *Help* to see the instructions on how use this API to download Data from the COI observatory.