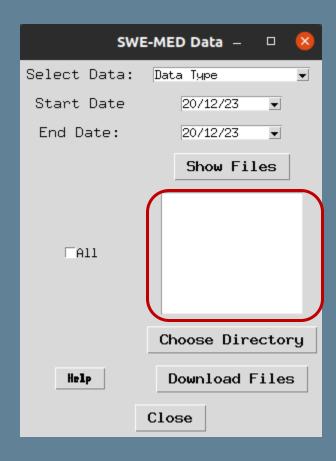

#### **Getting Started**

After choosing the data type and the dates, when clicking **Show Files** there are two possible outcomes:

A file list.

An Error message either because the data type was not selected or because there are no files available for the dates selected.