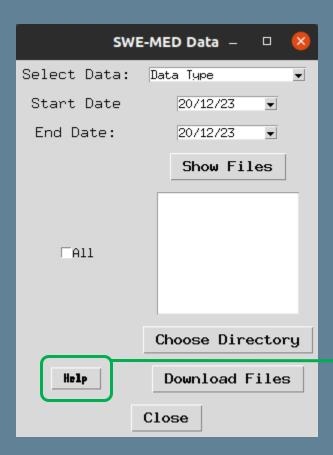

#### Getting Started

Click *Help* to see the instructions on how use this API to download Data from the COI observatory.