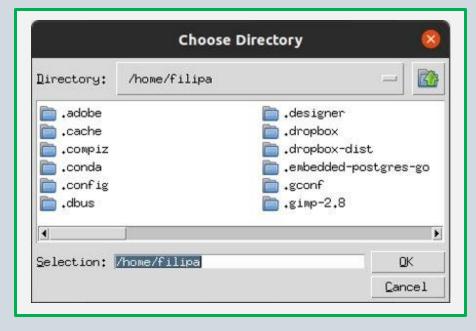

### Getting Started

**Choose Directory** button will open a window where you can choose where to save

the downloaded files:

**Download Files** will prompt an error message when clicked without any file selected: