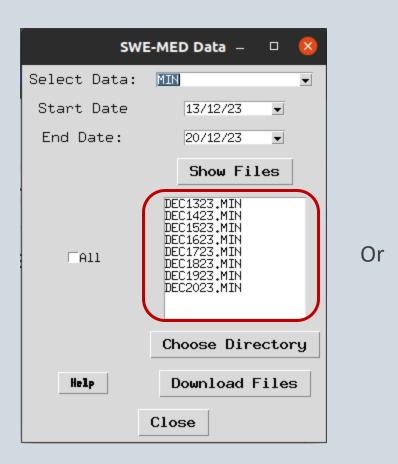

#### **Getting Started**

After choosing the data type and the dates, when clicking **Show Files** there are two possible outcomes:

A file list.

An Error message either because the data type was not selected or because there are no files available for the dates selected.