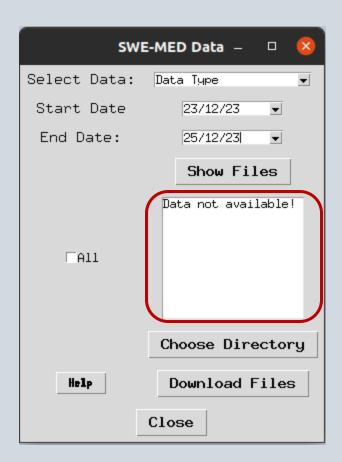

#### **Getting Started**

After choosing the data type and the dates, when clicking **Show Files** there are two possible outcomes:

A file list.

An Error message either because the data type was not selected or because there are no files available for the dates selected.